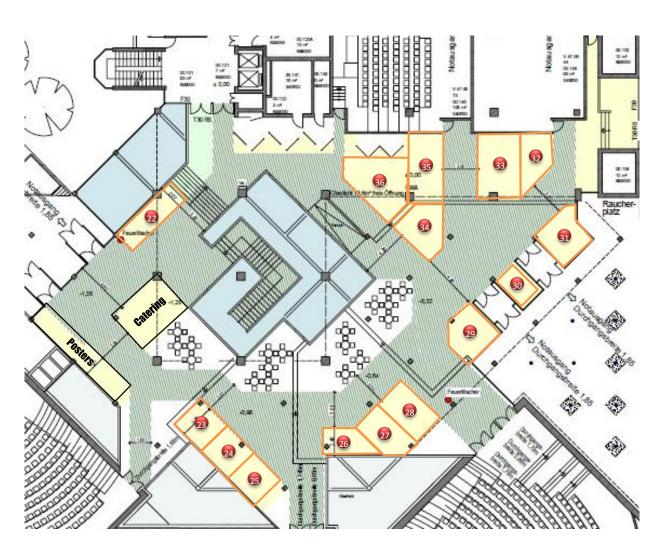

## **Upper Floor**

**Stand size**:  $6m^2$ ,  $8\ m^2$ ,  $9\ m^2$ ,  $10\ m^2$ ,  $12\ m^2$ ,  $15\ m^2$ ,  $16\ m^2$ ,  $18\ m^2$ 

**Total stands: 15** 

The conferences will take place in the amphitheater located to the left of the plan (270 places)

<sup>\*</sup>Discount prices of 10% for Diving Simulation Association Members\*

| <b>1</b> : 6m <sup>2</sup> = 1950€  | <b>11:</b> 9m² = 2925€              | <b>21:</b> 9m² = 2925€              | <b>31:</b> 12m <sup>2</sup> = 3900€ |
|-------------------------------------|-------------------------------------|-------------------------------------|-------------------------------------|
| <b>2</b> : 6m <sup>2</sup> = 1950€  | <b>12:</b> 15m <sup>2</sup> = 4875€ | <b>22:</b> 12m <sup>2</sup> = 3900€ | <b>32:</b> 8m² = 2600€              |
| <b>3</b> : 9m² = 2925€              | <b>13</b> : 6m <sup>2</sup> = 1950€ | <b>23:</b> 9m² = 2925€              | <b>33:</b> 15m <sup>2</sup> = 4875€ |
| <b>4:</b> 18m <sup>2</sup> = 5850€  | <b>14:</b> 8m² = 2600€              | <b>24:</b> 9m² = 2925€              | <b>34:</b> 10m <sup>2</sup> = 3250€ |
| <b>5:</b> 9m² = 2925€               | <b>15:</b> 9m² = 2925€              | <b>25:</b> 9m² = 2925€              | <b>35:</b> 12m <sup>2</sup> = 3900€ |
| <b>6:</b> 9m² = 2925€               | <b>16:</b> 9m² = 2925€              | <b>26</b> : 6m² = 1950€             | <b>36:</b> 18m <sup>2</sup> = 5850€ |
| <b>7:</b> 12m <sup>2</sup> = 3900€  | <b>17:</b> 12m <sup>2</sup> = 3900€ | <b>27:</b> 12m <sup>2</sup> = 3900€ | •                                   |
| <b>8</b> : 10m <sup>2</sup> = 3250€ | <b>18:</b> 12m <sup>2</sup> = 3900€ | <b>28:</b> 12m <sup>2</sup> = 3900€ |                                     |
| <b>9:</b> 10m² = 3250€              | <b>19:</b> 9m² = 2925€              | <b>29:</b> 12m <sup>2</sup> = 3900€ |                                     |
| <b>10:</b> 9m <sup>2</sup> = 2925€  | <b>20</b> : 6m <sup>2</sup> = 1950€ | <b>30</b> : 6m <sup>2</sup> = 1950€ |                                     |